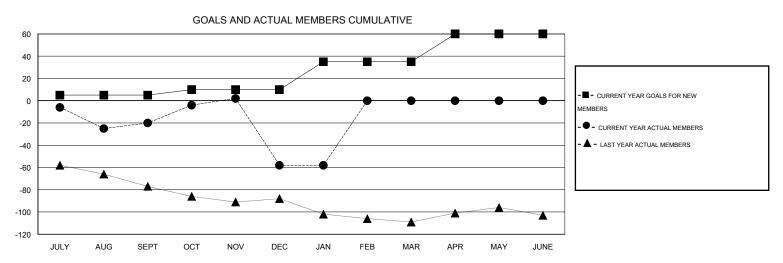

## LOCATION CONNECTICUT

GMT CA 1

| Clubs                       |                  |                  |                  |                  | Members                     |                    |                                     |                    |                  |  |
|-----------------------------|------------------|------------------|------------------|------------------|-----------------------------|--------------------|-------------------------------------|--------------------|------------------|--|
|                             | RESUL            | TS FOR 2014-2015 |                  |                  | RESULTS FOR 2014-2015       |                    |                                     |                    |                  |  |
| QUARTER                     | NEW CLUB<br>GOAL | NEW CLUBS        | DROPPED<br>CLUBS | NET<br>GAIN/LOSS | QUARTER                     | NEW MEMBER<br>GOAL | CHARTER AND<br>NEW MEMBERS<br>ADDED | DROPPED<br>MEMBERS | NET<br>GAIN/LOSS |  |
| JULY/AUG/SEPT               | 0                | 0                | 0                | 0                | JULY/AUG/SEPT               | 5                  | 35                                  | 55                 | -20              |  |
| OCT/NOV/DEC                 | 0                | 0                | 0                |                  | OCT/NOV/DEC                 | 5                  | 49                                  | 87                 | -38              |  |
| JAN/FEB/MAR<br>APR/MAY/JUNE | 0                | 0                | 0                | 0                | JAN/FEB/MAR<br>APR/MAY/JUNE | 25<br>25           | 17<br>0                             | 17<br>0            | 0                |  |

## GOALS AND ACTUAL NEW CLUBS CUMULATIVE

| DROPPED CLUBS: 0 |     | 27 CLUBS OF 52 ADDED 1 OR MORE        | GENDER DISTRIBUTION  |                |     |
|------------------|-----|---------------------------------------|----------------------|----------------|-----|
|                  |     | NEW MEMBERS                           | MALE                 | 1,313 (69.32%) |     |
| DROPPED MEMBERS  |     |                                       | FEMALE               | 581 (30.68%)   |     |
| DECEASED         | 9   | CLICK HEDE FOR HEALTH                 |                      |                | 318 |
| CLUB CANCELLED 0 |     | CLICK HERE FOR HEALTH ASSESSMENT DATA | FAMILY UNIT MEMBERS  |                |     |
| OTHER            | 150 |                                       | HEAD OF HOUSEHOLD    |                | 151 |
| TOTAL            | 159 |                                       | NON-HEAD OF HOUSEHOL | D              | 167 |